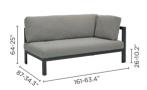

 ${\sf lounge\,chair-2,5-seater-coffee\,table\,A-lounger}$ 

 ${\tt lounge\,chair-2,5-seater-coffee\,table\,S-lounger}$ 

small middle seat

lounger

coffee table A