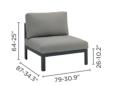

### FOAM TYPE

type 1 fabric + outdoor foam (QDF)

lounge chair

left corner double seat

medium footrest

2,5-seater

right corner double seat

coffee table S