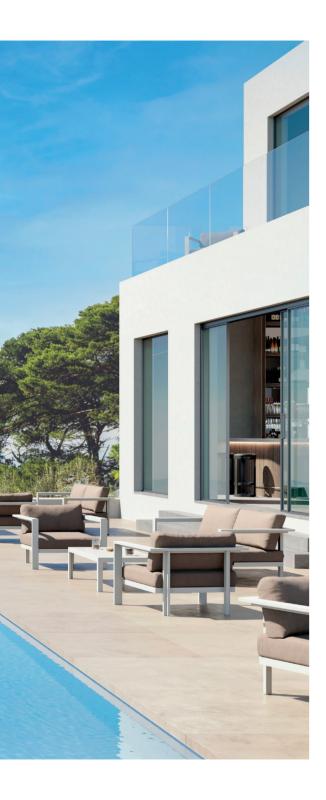

### Cubic

A stackable aluminium lounge set for highly durable projects? Meet Cubic. Sturdy, yet elegant, the modular sofa collection combines an asymmetric design with detachable Sunbrella® cushions. The Cubic collection comprises of lounge chairs and 2,5 seaters in as much as 2 different frame colours and 3 cushion options. The left or right corner double seat gives this modular sofa set collection endless possibilities to make the combination that fits your setting. Pair with the lounger of your choice to complete the seating area. Add a footrest for maximum comfort and match with a low-to-the-ground coffee table of your choice.

 ${\rm lounge\ chair-medium\ footrest}$ 

2,5-seater — coffee table A — Metris barstool 78h

 ${\tt lounge\ chair-left\ corner\ double\ seat-right\ corner\ double\ seat-coffee\ table\ S}$ 

Combine the separate modules to the setting that works for you.

 ${\sf lounge\,chair-2,5-seater-coffee\,table\,A-lounger}$ 

 ${\tt lounge\,chair-2,5-seater-coffee\,table\,S-lounger}$ 