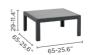

 ${\rm lounge\ chair-medium\ footrest}$ 

2,5-seater — coffee table A — Metris barstool 78h

 ${\tt lounge\ chair-left\ corner\ double\ seat-right\ corner\ double\ seat-coffee\ table\ S}$ 

Combine the separate modules to the setting that works for you.