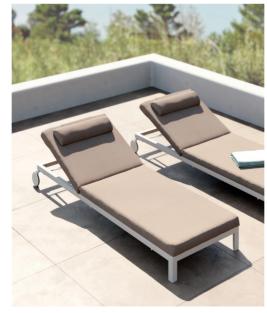

 ${\sf lounge\,chair-2,5-seater-coffee\,table\,A-lounger}$ 

 ${\tt lounge\,chair-2,5-seater-coffee\,table\,S-lounger}$ 

small middle seat

lounger

coffee table A