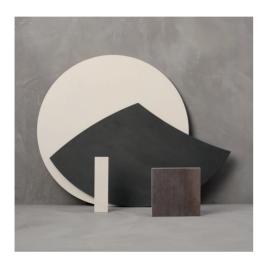

### MATERIALS

frame: pca | cushion set: fabric (FDF)

AFIO C521 lava stone

frame: pca | table top: ceramic (11mm/0.43")

**OPTIONS** 

protective cover

### ceramic

### properties

Diphano ceramic table tops are composed of sand, clay and natural stone components, heated at 1200° C and cooled down and glued together with a resin of polyurethane and fibre glass. This results in the following characteristics:

- hygienic surface
- colourproof
- resistant to fire and high temperatures
- · impermeability
- resistant to bending, scratching and chemical products
- environment friendly

#### maintenance

Ceramics are easy to clean. Simply brush away loose dirt, rinse, and clean with a mild, lukewarm soapy solution or Ceramic cleaner. Rinse thoroughly and pat dry with a cloth.