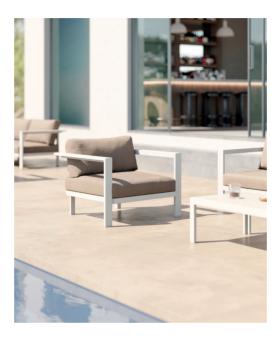

### Cubic

A stackable aluminium lounge set for highly durable projects? Meet Cubic. Sturdy, yet elegant, the modular sofa collection combines an asymmetric design with detachable Sunbrella® cushions. The Cubic collection comprises of lounge chairs and 2,5 seaters in as much as 2 different frame colours and 3 cushion options. The left or right corner double seat gives this modular sofa set collection endless possibilities to make the combination that fits your setting. Pair with the lounger of your choice to complete the seating area. Add a footrest for maximum comfort and match with a low-to-the-ground coffee table of your choice.

 ${\rm lounge\ chair-medium\ footrest}$ 

2,5-seater — coffee table A — Metris barstool 78h

 ${\tt lounge\ chair-left\ corner\ double\ seat-right\ corner\ double\ seat-coffee\ table\ S}$ 

Combine the separate modules to the setting that works for you.

 ${\sf lounge\,chair-2,5-seater-coffee\,table\,A-lounger}$ 

 ${\tt lounge\,chair-2,5-seater-coffee\,table\,S-lounger}$ 