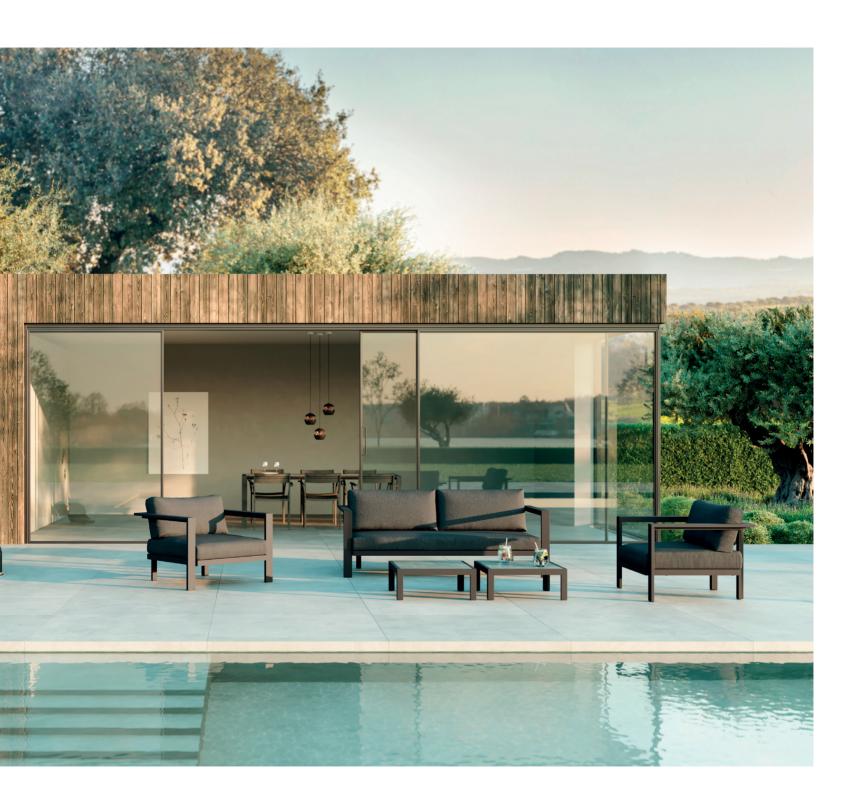

### Cubic

A stackable aluminium lounge set for highly durable projects? Meet Cubic. Sturdy, yet elegant, the modular sofa collection combines an asymmetric design with detachable Sunbrella® cushions. The Cubic collection comprises of lounge chairs and 2,5 seaters in as much as 2 different frame colours and 3 cushion options. The left or right corner double seat gives this modular sofa set collection endless possibilities to make the combination that fits your setting. Pair with the lounger of your choice to complete the seating area. Add a footrest for maximum comfort and match with a low-to-the-ground coffee table of your choice.

 ${\rm lounge\ chair-medium\ footrest}$ 

2,5-seater — coffee table A — Metris barstool 78h

 ${\tt lounge\ chair-left\ corner\ double\ seat-right\ corner\ double\ seat-coffee\ table\ S}$ 

Combine the separate modules to the setting that works for you.

 ${\sf lounge\,chair-2,5-seater-coffee\,table\,A-lounger}$ 

 ${\tt lounge\,chair-2,5-seater-coffee\,table\,S-lounger}$ 