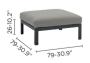

### FOAM TYPE

type 1 fabric + outdoor foam (QDF)

lounge chair

left corner double seat

medium footrest

2,5-seater

right corner double seat

coffee table S

small middle seat

lounger

coffee table A