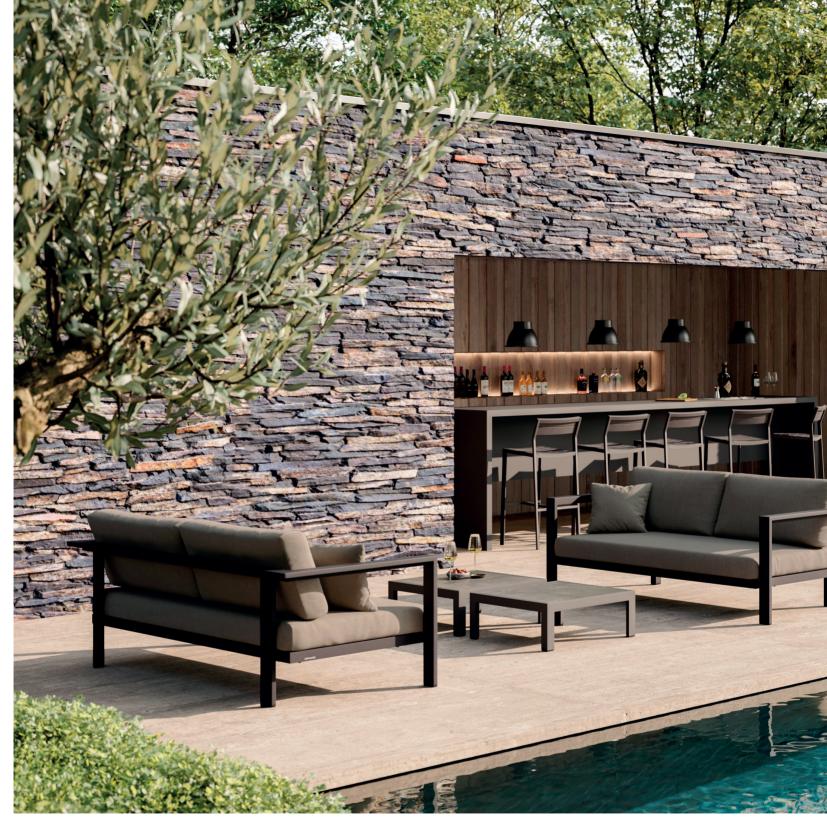

### Cubic

A stackable aluminium lounge set for highly durable projects? Meet Cubic. Sturdy, yet elegant, the modular sofa collection combines an asymmetric design with detachable Sunbrella® cushions. The Cubic collection comprises of lounge chairs and 2,5 seaters in as much as 2 different frame colours and 3 cushion options. The left or right corner double seat gives this modular sofa set collection endless possibilities to make the combination that fits your setting. Pair with the lounger of your choice to complete the seating area. Add a footrest for maximum comfort and match with a low-to-the-ground coffee table of your choice.

 ${\rm lounge\ chair-medium\ footrest}$ 

2,5-seater — coffee table A — Metris barstool 78h

 ${\tt lounge\ chair-left\ corner\ double\ seat-right\ corner\ double\ seat-coffee\ table\ S}$ 

Combine the separate modules to the setting that works for you.

 ${\sf lounge\,chair-2,5-seater-coffee\,table\,A-lounger}$ 

 ${\tt lounge\,chair-2,5-seater-coffee\,table\,S-lounger}$ 