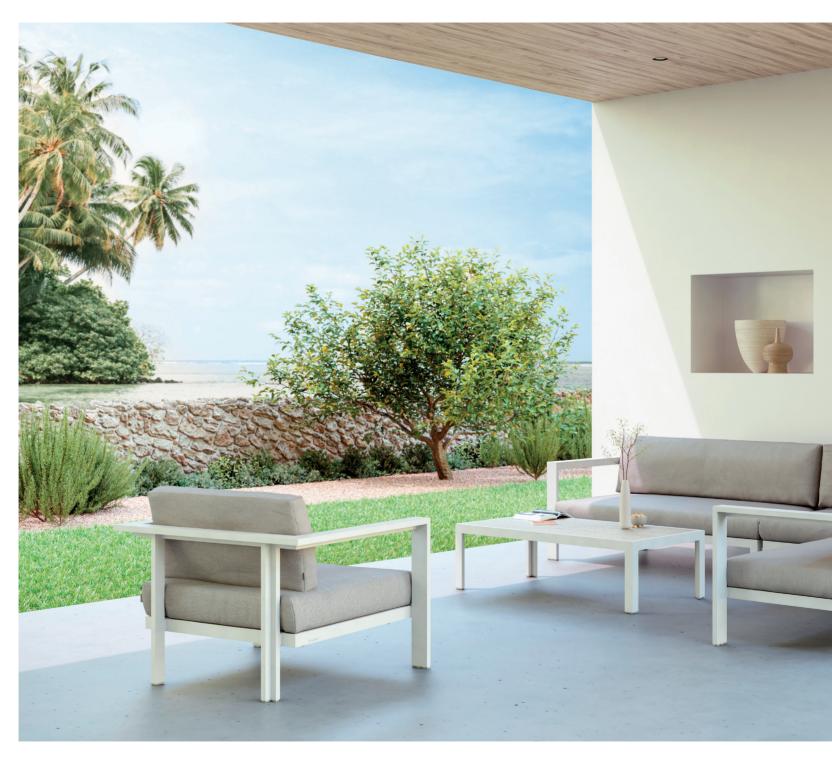

### Cubic

A stackable aluminium lounge set for highly durable projects? Meet Cubic. Sturdy, yet elegant, the modular sofa collection combines an asymmetric design with detachable Sunbrella® cushions. The Cubic collection comprises of lounge chairs and 2,5 seaters in as much as 2 different frame colours and 3 cushion options. The left or right corner double seat gives this modular sofa set collection endless possibilities to make the combination that fits your setting. Pair with the lounger of your choice to complete the seating area. Add a footrest for maximum comfort and match with a low-to-the-ground coffee table of your choice.

 ${\rm lounge\ chair-medium\ footrest}$ 

2,5-seater — coffee table A — Metris barstool 78h

 ${\tt lounge\ chair-left\ corner\ double\ seat-right\ corner\ double\ seat-coffee\ table\ S}$ 

Combine the separate modules to the setting that works for you.

 ${\sf lounge\,chair-2,5-seater-coffee\,table\,A-lounger}$ 

 ${\tt lounge\,chair-2,5-seater-coffee\,table\,S-lounger}$ 

### **FEATURES**

stackable stackable combo loungers

360° modular

wheels on loungers

velcro fixation for seat cushions