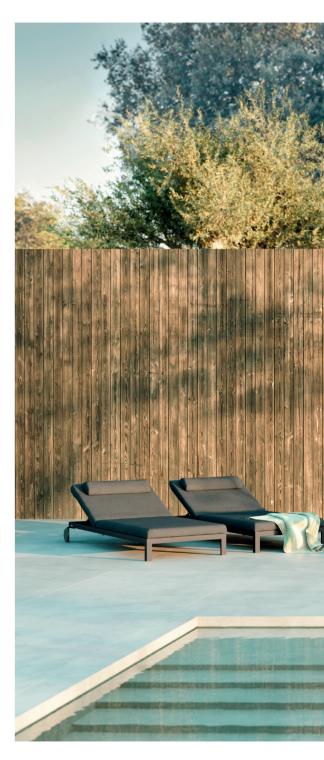

### Cubic

A stackable aluminium lounge set for highly durable projects? Meet Cubic. Sturdy, yet elegant, the modular sofa collection combines an asymmetric design with detachable Sunbrella® cushions. The Cubic collection comprises of lounge chairs and 2,5 seaters in as much as 2 different frame colours and 3 cushion options. The left or right corner double seat gives this modular sofa set collection endless possibilities to make the combination that fits your setting. Pair with the lounger of your choice to complete the seating area. Add a footrest for maximum comfort and match with a low-to-the-ground coffee table of your choice.

 ${\sf lounge\,chair-2,5-seater-coffee\,table\,A-lounger}$ 

 ${\tt lounge\,chair-2,5-seater-coffee\,table\,S-lounger}$ 