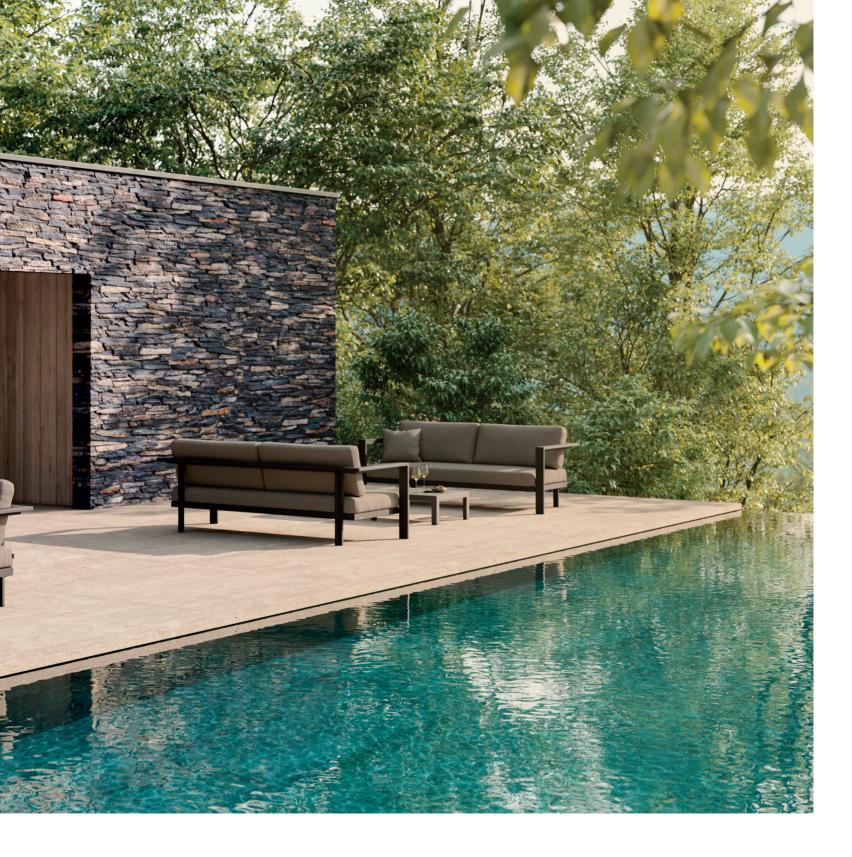

### Cubic

A stackable aluminium lounge set for highly durable projects? Meet Cubic. Sturdy, yet elegant, the modular sofa collection combines an asymmetric design with detachable Sunbrella® cushions. The Cubic collection comprises of lounge chairs and 2,5 seaters in as much as 2 different frame colours and 3 cushion options. The left or right corner double seat gives this modular sofa set collection endless possibilities to make the combination that fits your setting. Pair with the lounger of your choice to complete the seating area. Add a footrest for maximum comfort and match with a low-to-the-ground coffee table of your choice.

 ${\rm lounge\ chair-medium\ footrest}$ 

2,5-seater — coffee table A — Metris barstool 78h

 ${\tt lounge\ chair-left\ corner\ double\ seat-right\ corner\ double\ seat-coffee\ table\ S}$ 

Combine the separate modules to the setting that works for you.

 ${\sf lounge\,chair-2,5-seater-coffee\,table\,A-lounger}$ 

 ${\tt lounge\,chair-2,5-seater-coffee\,table\,S-lounger}$ 