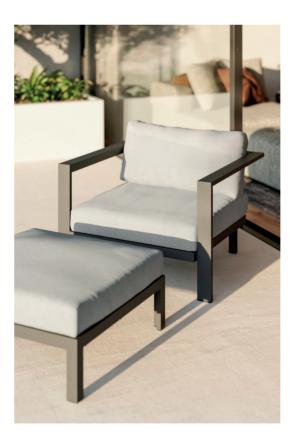

### Cubic

A stackable aluminium lounge set for highly durable projects? Meet Cubic. Sturdy, yet elegant, the modular sofa collection combines an asymmetric design with detachable Sunbrella® cushions. The Cubic collection comprises of lounge chairs and 2,5 seaters in as much as 2 different frame colours and 3 cushion options. The left or right corner double seat gives this modular sofa set collection endless possibilities to make the combination that fits your setting. Pair with the lounger of your choice to complete the seating area. Add a footrest for maximum comfort and match with a low-to-the-ground coffee table of your choice.

### FOAM TYPE

type 1 fabric + outdoor foam (QDF)

lounge chair

left corner double seat

medium footrest

2,5-seater

right corner double seat

coffee table S