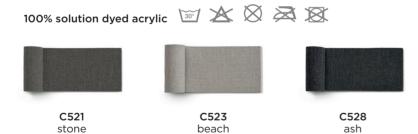

### properties 100% solution dyed acrylic

- developed specifically for outdoor use for example boats
- fibres dyed in the mass, UV-resistant
- dirt and water repellent
- breathable
- washable at 30°C (86°F)