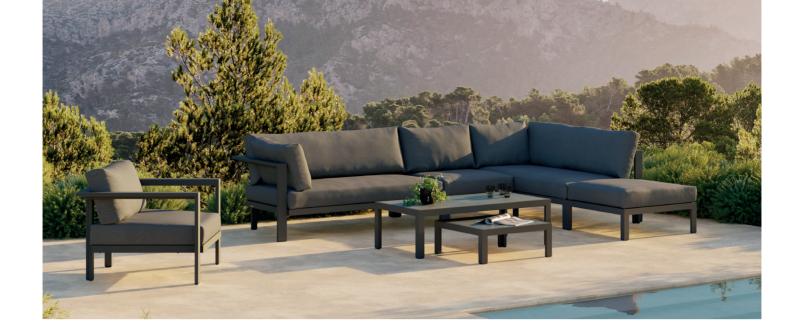

### Cubic

A stackable aluminium lounge set for highly durable projects? Meet Cubic. Sturdy, yet elegant, the modular sofa collection combines an asymmetric design with detachable Sunbrella® cushions. The Cubic collection comprises of lounge chairs and 2,5 seaters in as much as 2 different frame colours and 3 cushion options. The left or right corner double seat gives this modular sofa set collection endless possibilities to make the combination that fits your setting. Pair with the lounger of your choice to complete the seating area. Add a footrest for maximum comfort and match with a low-to-the-ground coffee table of your choice.

 ${\rm lounge\ chair-medium\ footrest}$ 

2,5-seater — coffee table A — Metris barstool 78h

 ${\tt lounge\ chair-left\ corner\ double\ seat-right\ corner\ double\ seat-coffee\ table\ S}$ 

Combine the separate modules to the setting that works for you.

 ${\sf lounge\,chair-2,5-seater-coffee\,table\,A-lounger}$ 

 ${\tt lounge\,chair-2,5-seater-coffee\,table\,S-lounger}$ 