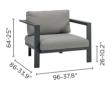

 ${\rm lounge\ chair-medium\ footrest}$ 

2,5-seater — coffee table A — Metris barstool 78h

 ${\tt lounge\ chair-left\ corner\ double\ seat-right\ corner\ double\ seat-coffee\ table\ S}$ 

Combine the separate modules to the setting that works for you.

 ${\sf lounge\,chair-2,5-seater-coffee\,table\,A-lounger}$ 

 ${\tt lounge\,chair-2,5-seater-coffee\,table\,S-lounger}$ 