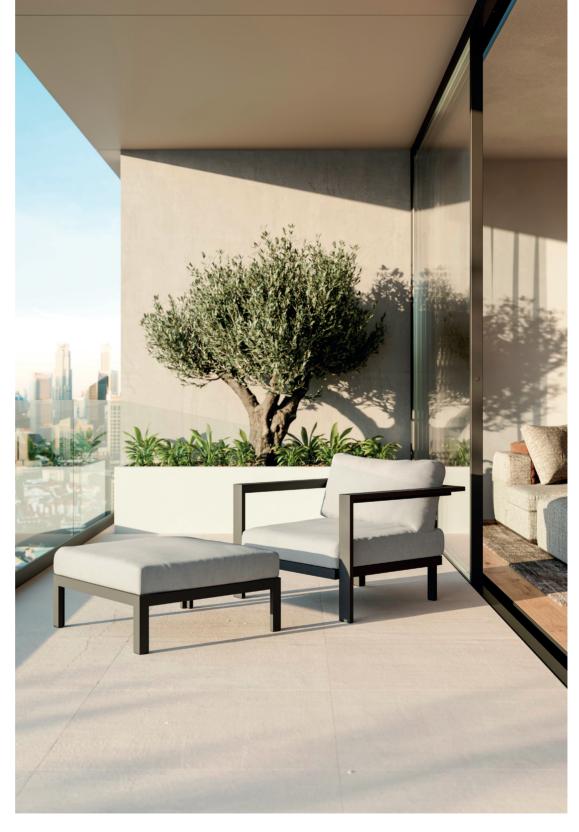

### Cubic

A stackable aluminium lounge set for highly durable projects? Meet Cubic. Sturdy, yet elegant, the modular sofa collection combines an asymmetric design with detachable Sunbrella® cushions. The Cubic collection comprises of lounge chairs and 2,5 seaters in as much as 2 different frame colours and 3 cushion options. The left or right corner double seat gives this modular sofa set collection endless possibilities to make the combination that fits your setting. Pair with the lounger of your choice to complete the seating area. Add a footrest for maximum comfort and match with a low-to-the-ground coffee table of your choice.

 ${\rm lounge\ chair-medium\ footrest}$ 

2,5-seater — coffee table A — Metris barstool 78h

 ${\tt lounge\ chair-left\ corner\ double\ seat-right\ corner\ double\ seat-coffee\ table\ S}$ 

Combine the separate modules to the setting that works for you.

 ${\sf lounge\,chair-2,5-seater-coffee\,table\,A-lounger}$ 

 ${\tt lounge\,chair-2,5-seater-coffee\,table\,S-lounger}$ 