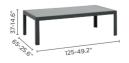

8h





 ${\tt lounge\ chair-left\ corner\ double\ seat-right\ corner\ double\ seat-coffee\ table\ S}$ 



Combine the separate modules to the setting that works for you.









 ${\sf lounge\,chair-2,5-seater-coffee\,table\,A-lounger}$ 





 ${\tt lounge\,chair-2,5-seater-coffee\,table\,S-lounger}$ 







# Cubic



### MATERIALS

frame: pca | cushion set: fabric (FDF)



AFIO C521 lava stone









frame: pca | table top: ceramic (11mm/0.43")





**OPTIONS** 

protective cover



### **FEATURES**



stackable stackable combo loungers



360° modular



wheels on loungers



velcro fixation for seat cushions

### FOAM TYPE



type 1 fabric + outdoor foam (QDF)



lounge chair



left corner double seat



medium footrest



2,5-seater



right corner double seat



coffee table S



small middle seat



lounger



coffee table A



# powdercoated aluminium



### properties

A fluidised powder coating is applied to the aluminium structure by electrostatic spray. For maximum solidity and resistance of the powder coating, the material is heated at a temperature between 160°C (320°F) and 210°C (410°F) (T° according to the type of powder).

The material is suited for both indoor and outdoor use.

#### maintenance

This material is easy to clean and maintain. Simply brush away loose dirt, rinse and clean with a mild, lukewarm soapy solution. Rinse thoroughly and pat dry with a cloth.







**AF10** lava

### ceramic



### properties

Diphano ceramic table tops are composed of sand, clay and natural stone components, heated at 1200° C and cooled down and glued together