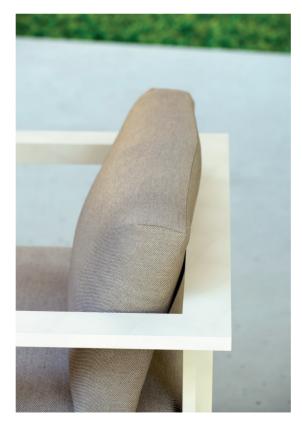

### Cubic

A stackable aluminium lounge set for highly durable projects? Meet Cubic. Sturdy, yet elegant, the modular sofa collection combines an asymmetric design with detachable Sunbrella® cushions. The Cubic collection comprises of lounge chairs and 2,5 seaters in as much as 2 different frame colours and 3 cushion options. The left or right corner double seat gives this modular sofa set collection endless possibilities to make the combination that fits your setting. Pair with the lounger of your choice to complete the seating area. Add a footrest for maximum comfort and match with a low-to-the-ground coffee table of your choice.

### FOAM TYPE

type 1 fabric + outdoor foam (QDF)

lounge chair

left corner double seat

medium footrest

2,5-seater

right corner double seat

coffee table S

### properties 100% solution dyed acrylic

- developed specifically for outdoor use for example boats
- fibres dyed in the mass, UV-resistant
- dirt and water repellent
- breathable
- washable at 30°C (86°F)