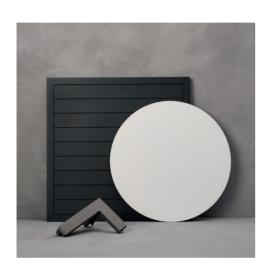

### MATERIALS

frame: pca | cushion set: fabric (FDF)

AFIO C521 lava stone

frame: pca | table top: ceramic (11mm/0.43")

**OPTIONS** 

protective cover

# powdercoated aluminium

### properties

A fluidised powder coating is applied to the aluminium structure by electrostatic spray. For maximum solidity and resistance of the powder coating, the material is heated at a temperature between 160°C (320°F) and 210°C (410°F) (T° according to the type of powder).

The material is suited for both indoor and outdoor use.

#### maintenance

This material is easy to clean and maintain. Simply brush away loose dirt, rinse and clean with a mild, lukewarm soapy solution. Rinse thoroughly and pat dry with a cloth.

**AF10** lava