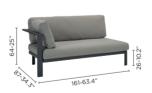

 ${\rm lounge\ chair-medium\ footrest}$ 

2,5-seater — coffee table A — Metris barstool 78h

 ${\tt lounge\ chair-left\ corner\ double\ seat-right\ corner\ double\ seat-coffee\ table\ S}$ 

Combine the separate modules to the setting that works for you.

### FOAM TYPE

type 1 fabric + outdoor foam (QDF)

lounge chair

left corner double seat

medium footrest

2,5-seater

right corner double seat

coffee table S