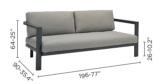

 ${\rm lounge\ chair-medium\ footrest}$ 

2,5-seater — coffee table A — Metris barstool 78h

 ${\tt lounge\ chair-left\ corner\ double\ seat-right\ corner\ double\ seat-coffee\ table\ S}$ 

Combine the separate modules to the setting that works for you.

### FOAM TYPE

type 1 fabric + outdoor foam (QDF)

lounge chair

left corner double seat

medium footrest

2,5-seater

right corner double seat

coffee table S