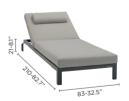

 ${\sf lounge\,chair-2,5-seater-coffee\,table\,A-lounger}$ 

 ${\tt lounge\,chair-2,5-seater-coffee\,table\,S-lounger}$ 