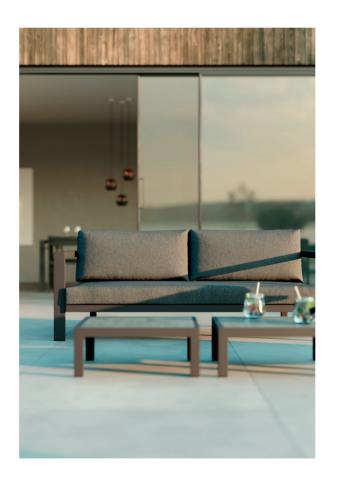

### Cubic

A stackable aluminium lounge set for highly durable projects? Meet Cubic. Sturdy, yet elegant, the modular sofa collection combines an asymmetric design with detachable Sunbrella® cushions. The Cubic collection comprises of lounge chairs and 2,5 seaters in as much as 2 different frame colours and 3 cushion options. The left or right corner double seat gives this modular sofa set collection endless possibilities to make the combination that fits your setting. Pair with the lounger of your choice to complete the seating area. Add a footrest for maximum comfort and match with a low-to-the-ground coffee table of your choice.

 ${\rm lounge\ chair-medium\ footrest}$ 

2,5-seater — coffee table A — Metris barstool 78h

 ${\tt lounge\ chair-left\ corner\ double\ seat-right\ corner\ double\ seat-coffee\ table\ S}$ 

Combine the separate modules to the setting that works for you.

 ${\sf lounge\,chair-2,5-seater-coffee\,table\,A-lounger}$ 

 ${\tt lounge\,chair-2,5-seater-coffee\,table\,S-lounger}$ 