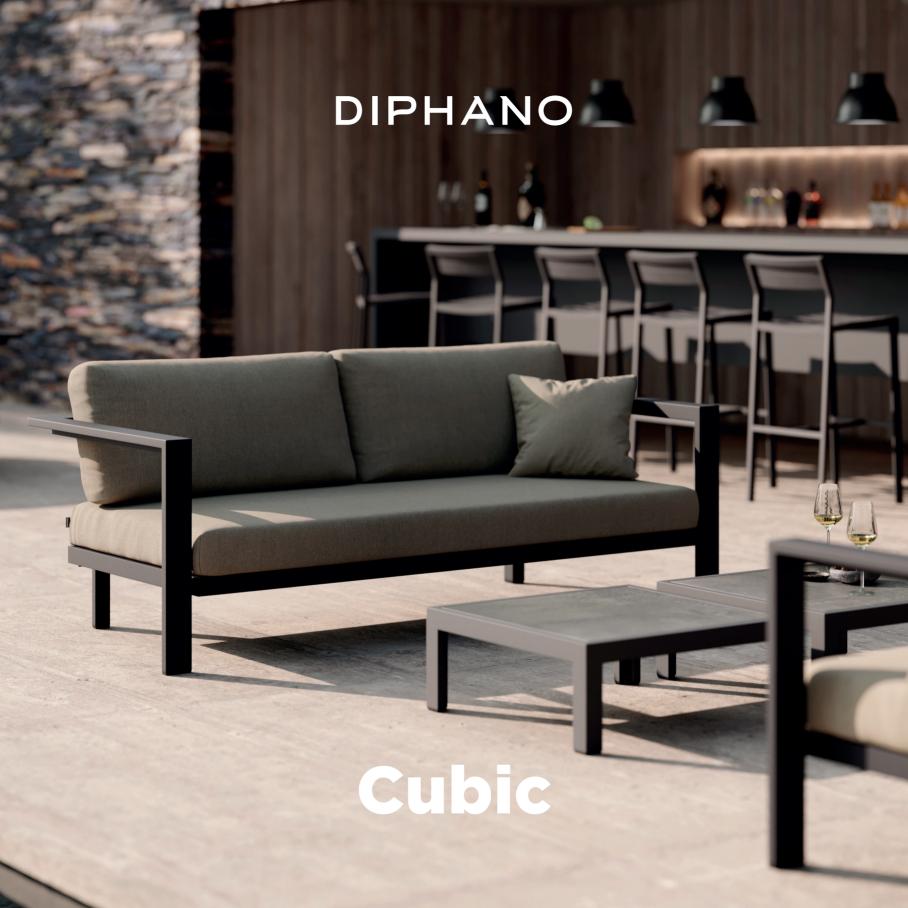

### Cubic

A stackable aluminium lounge set for highly durable projects? Meet Cubic. Sturdy, yet elegant, the modular sofa collection combines an asymmetric design with detachable Sunbrella® cushions. The Cubic collection comprises of lounge chairs and 2,5 seaters in as much as 2 different frame colours and 3 cushion options. The left or right corner double seat gives this modular sofa set collection endless possibilities to make the combination that fits your setting. Pair with the lounger of your choice to complete the seating area. Add a footrest for maximum comfort and match with a low-to-the-ground coffee table of your choice.

 ${\rm lounge\ chair-medium\ footrest}$ 

2,5-seater — coffee table A — Metris barstool 78h

 ${\tt lounge\ chair-left\ corner\ double\ seat-right\ corner\ double\ seat-coffee\ table\ S}$ 

Combine the separate modules to the setting that works for you.

 ${\sf lounge\,chair-2,5-seater-coffee\,table\,A-lounger}$ 

 ${\tt lounge\,chair-2,5-seater-coffee\,table\,S-lounger}$ 