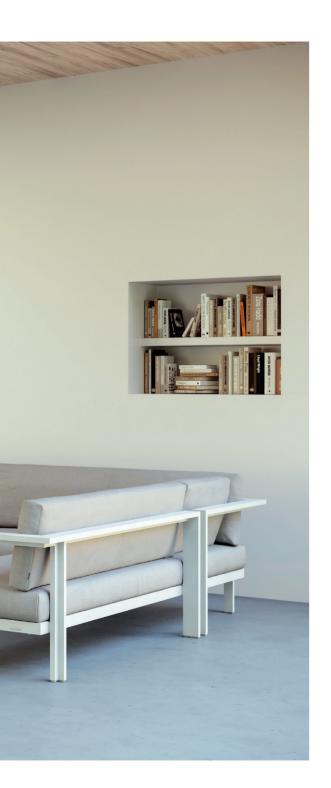

### Cubic

A stackable aluminium lounge set for highly durable projects? Meet Cubic. Sturdy, yet elegant, the modular sofa collection combines an asymmetric design with detachable Sunbrella® cushions. The Cubic collection comprises of lounge chairs and 2,5 seaters in as much as 2 different frame colours and 3 cushion options. The left or right corner double seat gives this modular sofa set collection endless possibilities to make the combination that fits your setting. Pair with the lounger of your choice to complete the seating area. Add a footrest for maximum comfort and match with a low-to-the-ground coffee table of your choice.

### **FEATURES**

stackable stackable combo loungers

360° modular

wheels on loungers

velcro fixation for seat cushions