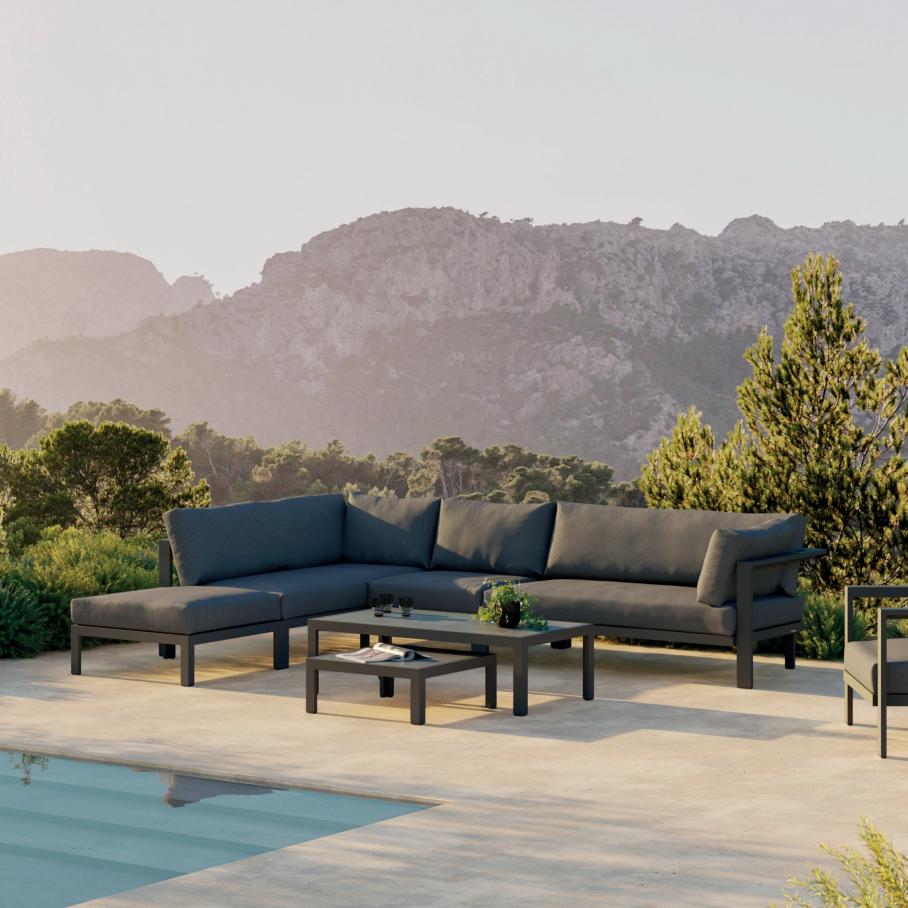

### Cubic

A stackable aluminium lounge set for highly durable projects? Meet Cubic. Sturdy, yet elegant, the modular sofa collection combines an asymmetric design with detachable Sunbrella® cushions. The Cubic collection comprises of lounge chairs and 2,5 seaters in as much as 2 different frame colours and 3 cushion options. The left or right corner double seat gives this modular sofa set collection endless possibilities to make the combination that fits your setting. Pair with the lounger of your choice to complete the seating area. Add a footrest for maximum comfort and match with a low-to-the-ground coffee table of your choice.

 ${\rm lounge\ chair-medium\ footrest}$ 

2,5-seater — coffee table A — Metris barstool 78h

 ${\tt lounge\ chair-left\ corner\ double\ seat-right\ corner\ double\ seat-coffee\ table\ S}$ 

Combine the separate modules to the setting that works for you.

 ${\sf lounge\,chair-2,5-seater-coffee\,table\,A-lounger}$ 

 ${\tt lounge\,chair-2,5-seater-coffee\,table\,S-lounger}$ 