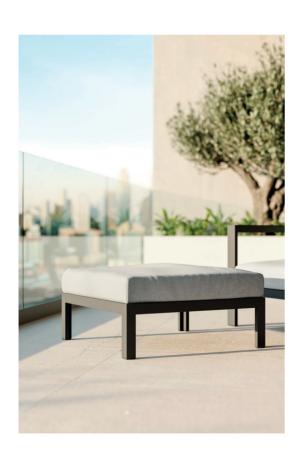

### Cubic

A stackable aluminium lounge set for highly durable projects? Meet Cubic. Sturdy, yet elegant, the modular sofa collection combines an asymmetric design with detachable Sunbrella® cushions. The Cubic collection comprises of lounge chairs and 2,5 seaters in as much as 2 different frame colours and 3 cushion options. The left or right corner double seat gives this modular sofa set collection endless possibilities to make the combination that fits your setting. Pair with the lounger of your choice to complete the seating area. Add a footrest for maximum comfort and match with a low-to-the-ground coffee table of your choice.

small middle seat

lounger

coffee table A